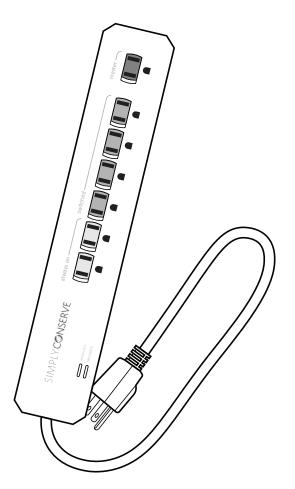

### 7-Plug Advanced Power Strip

#### a. Master Outlet

Plug in your TV, computer or other primary device. Load-sensing technology will detect the current being drawn through this outlet to activate the switched outlets, 15-18 watts.

#### b. Switched Outlet

Plug in game consoles, DVD/Blu-ray players, monitors or other peripheral devices. These only become energized when the primary device (in the master outlet) is powered on.

#### c. Always-On Outlet

Plug in any devices that require power at all times, like a modem or cable box. The power supply of these outlets in not dependent on the master outlet.

**Energy Efficiency**